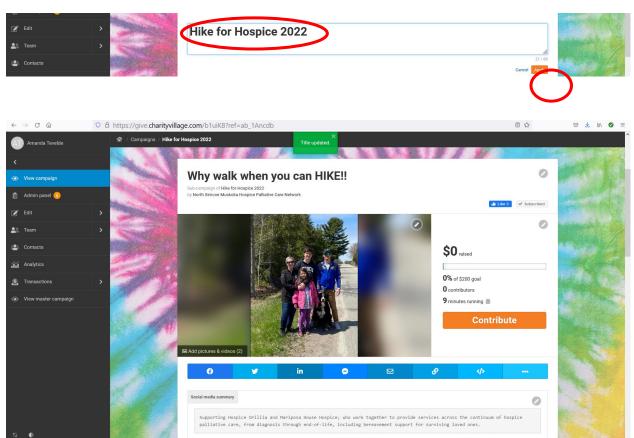

8. Upon completing the above steps you will now be able to see your page the way your visitors will see it.

At this stage will be able to update your teams giving page name by clicking on the pencil symbol (see above).

Enter new page name and click apply:

÷

9. You can share your giving page directly through Charity Village (see below).

Be sure to go back on your team page and post updates as you make progress towards your goal, this will allow your supporters to share in your success!