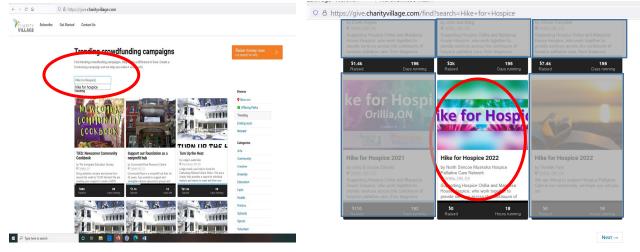

1. Visit the Hike for Hospice campaign page on the Charity Village Giving Platform (https://give.charityvillage.com) by searching any of the following: Hike for Hospice, Hospice Orillia, Mariposa House Hospice, Orillia

2. Or through the url: <u>https://give.charityvillage.com/campaigns/81ugy3/register</u>