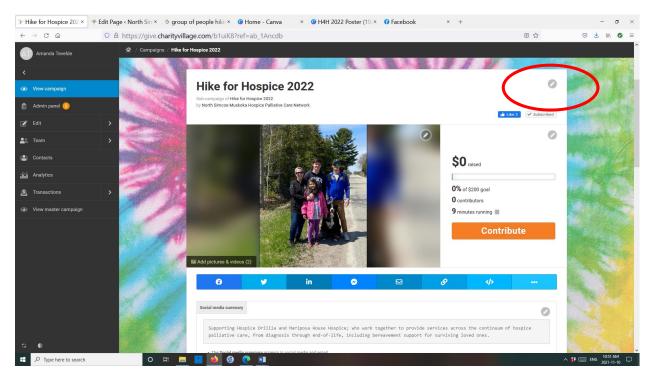

8. Upon completing the above steps you will now be able to see your page the way your visitors will see it.

At this stage will be able to update your teams giving page name by clicking on the pencil symbol (see above).